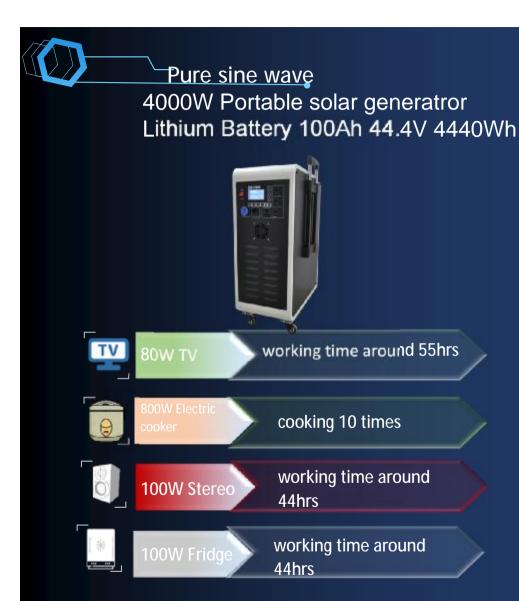

40W UVA

charging time 110times

18W mobile

charging time 240times

1.5ph Air-

working time around 3hrs

5000W Portable solar generatron Lithium Battery 100Ah 44.4V 4440Wh

working time around 55hrs

cooking 10 times

100W Stereo

working time around 44hrs

working time around 44hrs