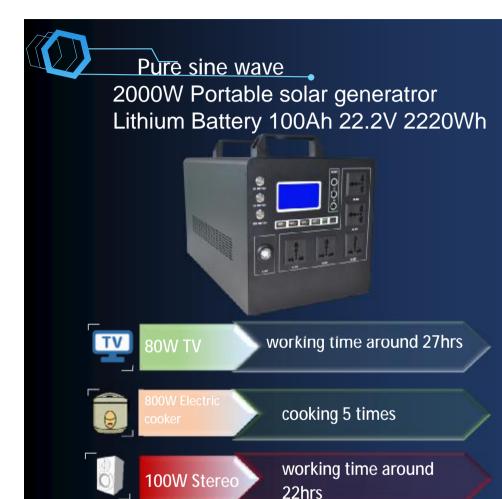

# Pure sine wave 3000W Portable solar generatror Lithium Battery 150Ah 22.2V 3330Wh

80W TV

working time around 41hrs

800W Electric

cooking 8 times

100W Stereo

working time around 30hrs

100W Fridge

working time around 30hrs