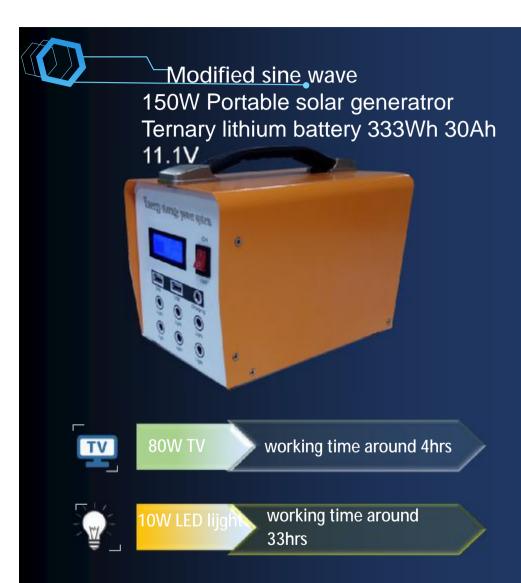

Modified sine wave
20W Portable solar generatror
Ternary lithium battery 111Wh 10Ah

80W TV

working time around 2.5hrs

10W LED lijght

working time around 22hrs